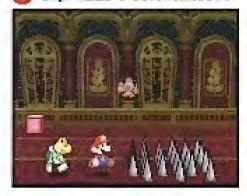

When you're ready to fight Hooktail, continue your ascent to the top of the castle. The chagon is on the other side of the purple door, so spend the 10 coins to replenish your health if it's running low, and serve your game. Also, make sure you have the Attack FX R badge equipped.

## HOOKTAIL

HP ATTACK DEFENSE 20 5 1

Hooktails attacks do a tremendous amount of damage, and his hide is nearly impervious until you nauseate him with the sound of crickets (see the caption). Once you've depleted all of his HP, the boss will offer you a variety of rewards in exchange for your forgiveness. Always answer no—the devious dragon is only trying to lure you in close for an attack. When he's finished begging, he'll go into the crowd and eat members of the audience to replenish half his health! Storap on his nose to make him regurgitate your adoring fans, and slay the foul beast for good.

Hooktell claims to have gotten food paisoning from eating crickets once, so the mere sound of the insects makes him sick to his stomach. If you have the Attack FX R badge equipped when you attack him, you'll lower both his Attack and Defense stats.